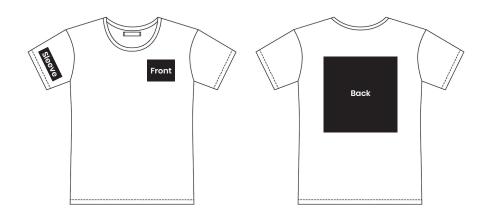

# Clothing

| Setup      | Digitizing |
|------------|------------|
| £30.00/hr  | £30.00/hr  |
| Printed    | Embroided  |
| Front +£4  | Front +£6  |
| Sleeve +£3 | Sleeve +£5 |
| Back +£8   |            |