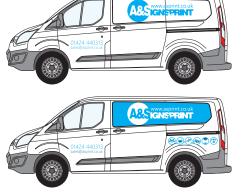

## Vehicle Signage

Bespoke

**Advanced Design** 

£800+

CONTRACTOR OF CO

850Mic Magnet

|                          | Size (mm)  | 1-5    | 6-10   | 11+    |
|--------------------------|------------|--------|--------|--------|
| A85 Ward September       | 600 x 300  | £35.00 | £30.00 | £25.00 |
| ARS CONTRACT             | 800 x 300  | £45.00 | £40.00 | £35.00 |
|                          | 800 x 600  | £65.00 | £60.00 | £55.00 |
| Procession of the second | 1000 x 600 | £85.00 | £80.00 | £75.00 |