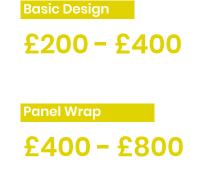

## Vehicle Signage

Bespoke

**Advanced Design** 

£800+

CONTRACTOR OF CO

850Mic Magnet

|                          | Size (mm)  | 1-5    | 6-10   | 11+    |
|--------------------------|------------|--------|--------|--------|
| A85 Ward September       | 600 x 300  | £35.00 | £30.00 | £25.00 |
| ARS CONTRACT             | 800 x 300  | £45.00 | £40.00 | £35.00 |
|                          | 800 x 600  | £65.00 | £60.00 | £55.00 |
| Procession of the second | 1000 x 600 | £85.00 | £80.00 | £75.00 |